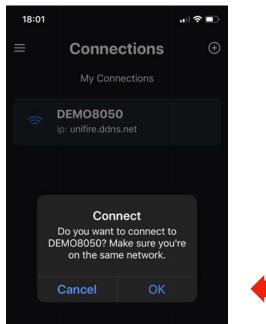

E). After clicking the Add Targa button, you will see a screen similar to the following, but with your system name and IP address. Click on the connection shown, as follows:

18:00

매 후 💷

Then Click **OK**: