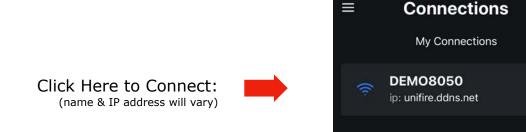

E). After clicking the Add Targa button, you will see a screen similar to the following, but with your system name and IP address. Click on the connection shown, as follows:

18:00

매 후 💷

Then Click **OK**: