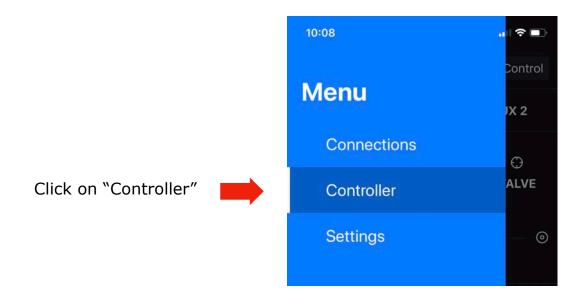

#### **STEP 3 - Take Control**

**QUESTIONS?** Email us at <a href="mailto:support@Unifire.com">support@Unifire.com</a>