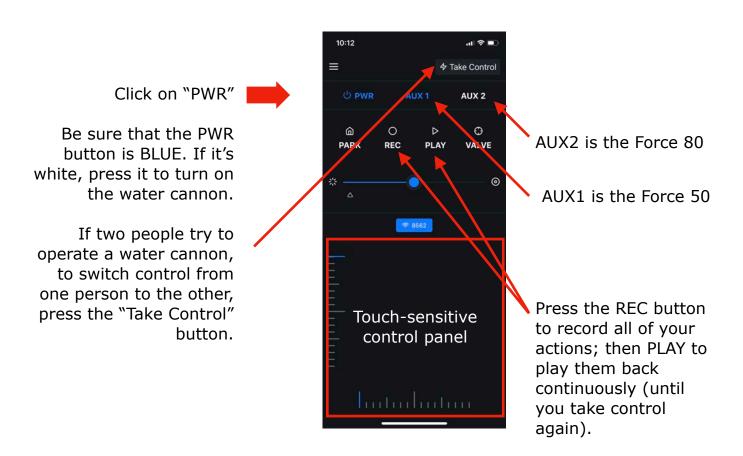

#### **STEP 3 - Take Control**

**QUESTIONS?** Email us at <a href="mailto:support@Unifire.com">support@Unifire.com</a>