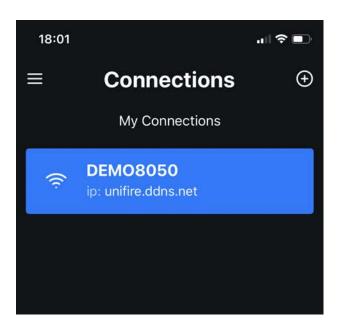

E). After clicking the Add Targa button, you will see a screen similar to the following, but with your system name and IP address. Click on the connection shown, as follows:

18:00

매 후 💷

Then Click **OK**:

Now you are connected to the Robotic Nozzle's PLC and ready to control the system with the ONE app.