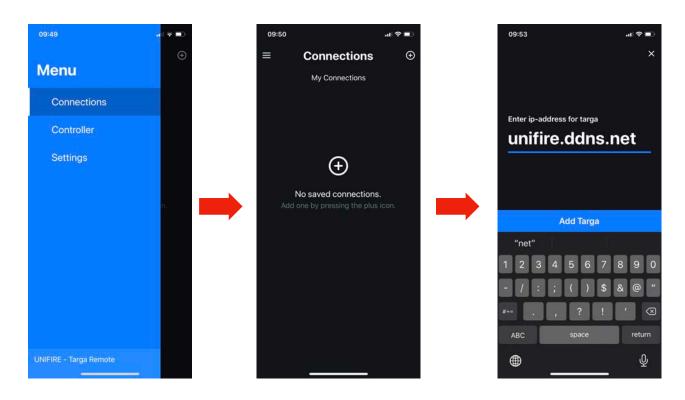

### **STEP 2 - Setup The "ONE" App**

- A). Open the ONE App and go to "Connections"
- B). Click the + Button to Add a New Connection
- C). Enter the IP Address of router connected to the Unifire TARGA PLC
- D) Click the "Add Targa" button to save the connection.