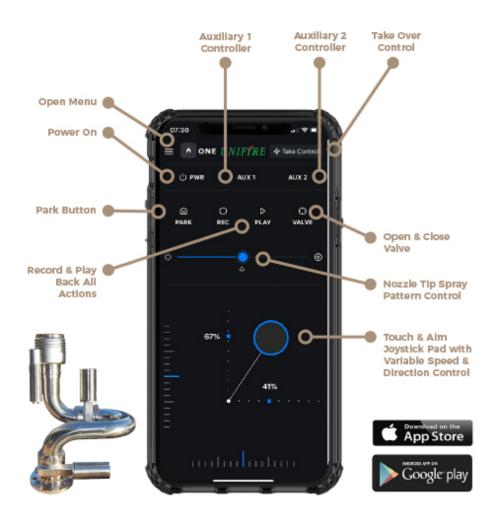

#### **STEP 3 - Take Control**

**QUESTIONS?** Email us at <a href="mailto:support@Unifire.com">support@Unifire.com</a>